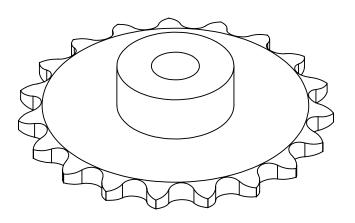

## **Part Description:**

For #25 - 1/4" Pitch Roller Chain in Delrin

Dimensions are in inches Tolerances:
Unless Explicitly Stated
Assume ± 0.015

PROPRIETARY AND CONFIDENTIAL:

THE INFORMATION CONTAINED IN THIS DRAWING IS THE SOLE PROPERTY OF PUTNAM PRECISION MOLDING. ANY REPRODUCTION IN PART OR AS A WHOLE WITHOUT THE WRITTEN PERMISSION OF PUTNAM PRECISION MOLDING IS PROHIBITED. INFORMATION IN THIS DRAWING IS PROVIDED FOR REFERENCE ONLY.