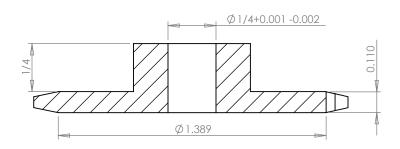

## **SECTION A-A**

## **Part Description:**

For #25 - 1/4" Pitch Roller Chain in Delrin

Dimensions are in inches Tolerances:
Unless Explicitly Stated
Assume ± 0.015

PROPRIETARY AND CONFIDENTIAL:

THE INFORMATION CONTAINED IN THIS DRAWING IS THE SOLE PROPERTY OF PUTNAM PRECISION MOLDING. ANY REPRODUCTION IN PART OR AS A WHOLE WITHOUT THE WRITTEN PERMISSION OF PUTNAM PRECISION MOLDING IS PROHIBITED. INFORMATION IN THIS DRAWING IS PROVIDED FOR REFERENCE ONLY.