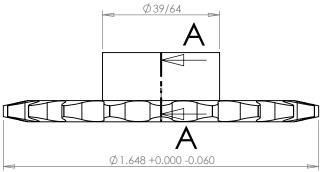

## **SECTION A-A**

## **Part Description:**

For #25 - 1/4" Pitch Roller Chain in Delrin

Dimensions are in inches Tolerances:
Unless Explicitly Stated
Assume ± 0.015

PROPRIETARY AND CONFIDENTIAL:

THE INFORMATION CONTAINED IN THIS DRAWING IS THE SOLE PROPERTY OF PUTNAM PRECISION MOLDING. ANY REPRODUCTION IN PART OR AS A WHOLE WITHOUT THE WRITTEN PERMISSION OF PUTNAM PRECISION MOLDING IS PROHIBITED. INFORMATION IN THIS DRAWING IS PROVIDED FOR REFERENCE ONLY.