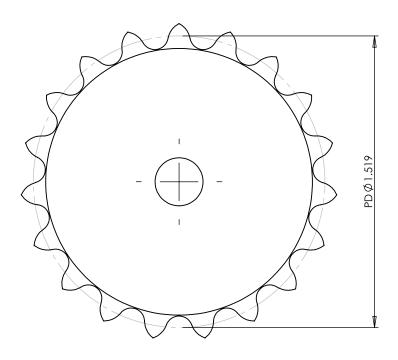

## **Part Description:**

For #25 - 1/4" Pitch Roller Chain in Delrin

Dimensions are in inches Tolerances:
Unless Explicitly Stated
Assume ± 0.015

PROPRIETARY AND CONFIDENTIAL:

THE INFORMATION CONTAINED IN THIS DRAWING IS THE SOLE PROPERTY OF PUTNAM PRECISION MOLDING. ANY REPRODUCTION IN PART OR AS A WHOLE WITHOUT THE WRITTEN PERMISSION OF PUTNAM PRECISION MOLDING IS PROHIBITED. INFORMATION IN THIS DRAWING IS PROVIDED FOR REFERENCE ONLY.